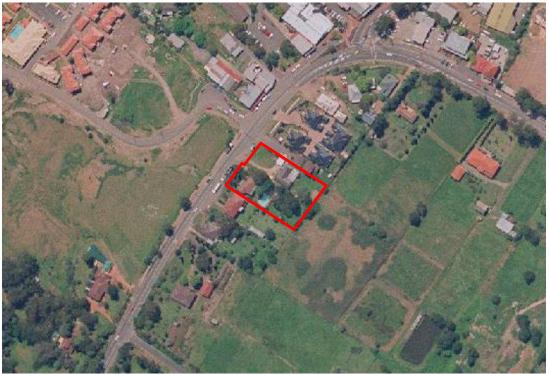

#### 1.0 INTRODUCTION

This report presents the results of a Preliminary Site Investigation (PSI) for land currently registered as Lot 1 in DP120004 and Lot 3 in DP395437, located at 679-685 Old Northern Road, Dural, in the local government area of Hornsby Shire, as indicated on Figure 1 below.

FIGURE 1

Map Data ©2021 Google

It is understood that a planning proposal is being prepared for the site for an additional permitted use (APU) to facilitate with consent, a health services facility. The planning proposal also seeks to increase the applicable height control from 10.5m to 14m.