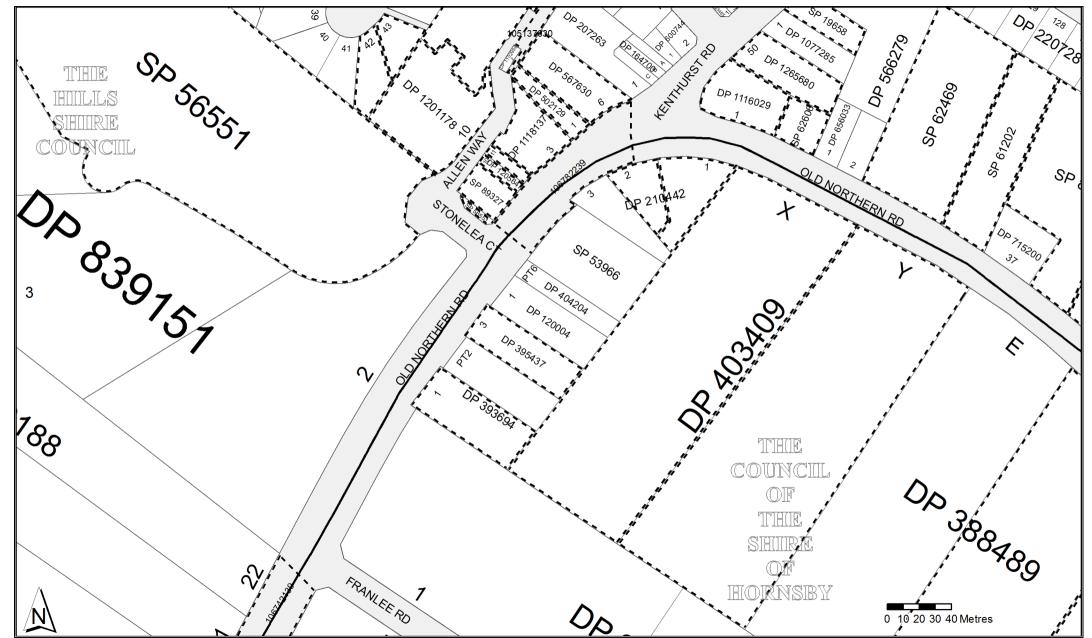

#### 3.0 SITE IDENTIFICATION

The site is located at 679-685 Old Northern Road, Dural, in the local government area of Hornsby Shire and is registered as Lot 1 in DP120004 and Lot 3 in DP395437. Reference may be made to Drawing No 20023/1-AA1 for lot layout.

As shown on Drawing No 20023/1-AA1, the site is almost rectangular in shape, covering an area of approximately 3,471m².

Reference may be made to the cadastral and deposited plans in Appendix B for details of the location and dimensions of the site.