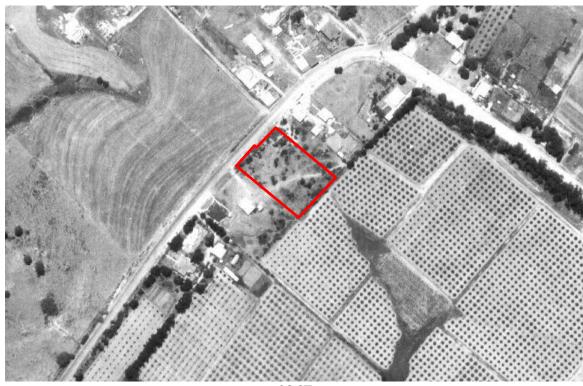

#### 4.1 Aerial Photographs

Aerial photographs taken in 1947, 1961, 1970, 1978, 1986, 1998, October 2009 and October 2021 were examined. Copies of the aerial photographs are attached in Appendix A. The writer made the following observations. Due to scale, some of the listed observations are best interpretations only.

| 1947            | The site appears to be part of a larger block of rural residential land. Old Northern Road has already been formed, adjacent to the site. The surrounding properties are rural residential properties or land utilised for agricultural activities. There are residential properties in the surrounding areas which are in the process of being built. |
|-----------------|--------------------------------------------------------------------------------------------------------------------------------------------------------------------------------------------------------------------------------------------------------------------------------------------------------------------------------------------------------|
| 1961            | The site has a residential property constructed on it. The density of housing has increased in the surrounding properties. The site and surrounding properties are essentially unchanged.                                                                                                                                                              |
| 1970            | The site and surrounding properties are essentially unchanged.                                                                                                                                                                                                                                                                                         |
| 1978            | The site and surrounding properties are essentially unchanged, with the exception of vegetation / trees which have grown on the site.                                                                                                                                                                                                                  |
| 1986            | The surrounding properties are essentially unchanged. A dam can be observed on the northern side of Old Northern Road. The site now has two residential properties.                                                                                                                                                                                    |
| 1998            | The density of housing has increased, however, the site and surrounding properties remain essentially unchanged.                                                                                                                                                                                                                                       |
| October<br>2009 | The site and surrounding properties are essentially unchanged.                                                                                                                                                                                                                                                                                         |
| October<br>2021 | The site and surrounding properties are essentially unchanged, however, there has been the construction of buildings (possible residential aged care facility) directly adjoining the site to the east.                                                                                                                                                |