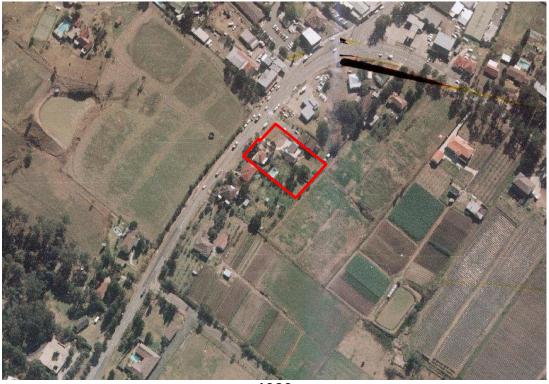

#### 4.1 Aerial Photographs

Aerial photographs taken in 1947, 1961, 1970, 1978, 1986, 1998, October 2009 and October 2021 were examined. Copies of the aerial photographs are attached in Appendix A. The writer made the following observations. Due to scale, some of the listed observations are best interpretations only.

| 1947            | The site appears to be part of a larger block of rural residential land. Old Northern Road has already been formed, adjacent to the site. The surrounding properties are rural residential properties or land utilised for agricultural activities. There are residential properties in the surrounding areas which are in the process of being built. |
|-----------------|--------------------------------------------------------------------------------------------------------------------------------------------------------------------------------------------------------------------------------------------------------------------------------------------------------------------------------------------------------|
| 1961            | The site has a residential property constructed on it. The density of housing has increased in the surrounding properties. The site and surrounding properties are essentially unchanged.                                                                                                                                                              |
| 1970            | The site and surrounding properties are essentially unchanged.                                                                                                                                                                                                                                                                                         |
| 1978            | The site and surrounding properties are essentially unchanged, with the exception of vegetation / trees which have grown on the site.                                                                                                                                                                                                                  |
| 1986            | The surrounding properties are essentially unchanged. A dam can be observed on the northern side of Old Northern Road. The site now has two residential properties.                                                                                                                                                                                    |
| 1998            | The density of housing has increased, however, the site and surrounding properties remain essentially unchanged.                                                                                                                                                                                                                                       |
| October<br>2009 | The site and surrounding properties are essentially unchanged.                                                                                                                                                                                                                                                                                         |
| October<br>2021 | The site and surrounding properties are essentially unchanged, however, there has been the construction of buildings (possible residential aged care facility) directly adjoining the site to the east.                                                                                                                                                |