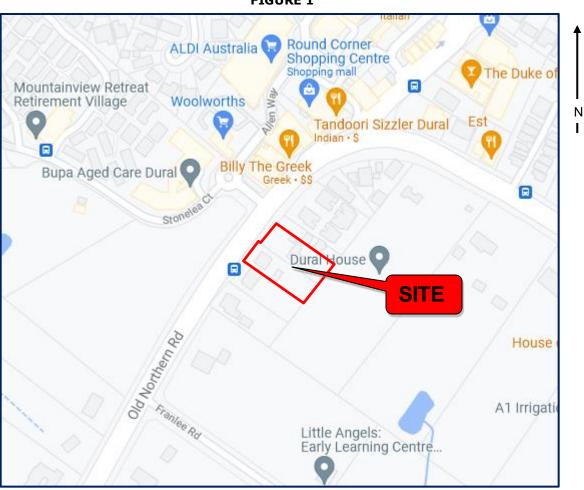

#### 1.0 INTRODUCTION

This report presents the results of a Preliminary Site Investigation (PSI) for land currently registered as Lot 1 in DP120004 and Lot 3 in DP395437, located at 679-685 Old Northern Road, Dural, in the local government area of Hornsby Shire, as indicated on Figure 1 below.

FIGURE 1

Map Data ©2021 Google

It is understood that a planning proposal is being prepared for the site for an additional permitted use (APU) to facilitate with consent, a health services facility. The planning proposal also seeks to increase the applicable height control from 10.5m to 14m.