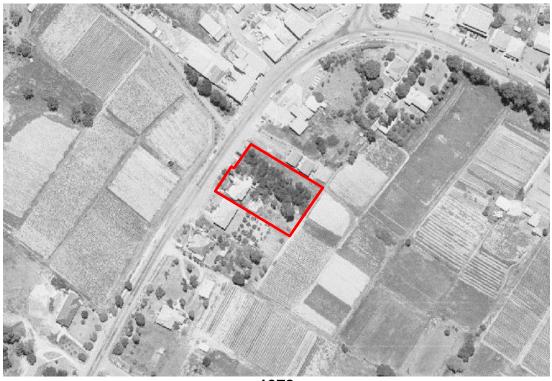

#### 4.1 Aerial Photographs

Aerial photographs taken in 1947, 1961, 1970, 1978, 1986, 1998, October 2009 and October 2021 were examined. Copies of the aerial photographs are attached in Appendix A. The writer made the following observations. Due to scale, some of the listed observations are best interpretations only.

| 1947            | The site appears to be part of a larger block of rural residential land. Old Northern Road has already been formed, adjacent to the site. The surrounding properties are rural residential properties or land utilised for agricultural activities. There are residential properties in the surrounding areas which are in the process of being built. |
|-----------------|--------------------------------------------------------------------------------------------------------------------------------------------------------------------------------------------------------------------------------------------------------------------------------------------------------------------------------------------------------|
| 1961            | The site has a residential property constructed on it. The density of housing has increased in the surrounding properties. The site and surrounding properties are essentially unchanged.                                                                                                                                                              |
| 1970            | The site and surrounding properties are essentially unchanged.                                                                                                                                                                                                                                                                                         |
| 1978            | The site and surrounding properties are essentially unchanged, with the exception of vegetation / trees which have grown on the site.                                                                                                                                                                                                                  |
| 1986            | The surrounding properties are essentially unchanged. A dam can be observed on the northern side of Old Northern Road. The site now has two residential properties.                                                                                                                                                                                    |
| 1998            | The density of housing has increased, however, the site and surrounding properties remain essentially unchanged.                                                                                                                                                                                                                                       |
| October<br>2009 | The site and surrounding properties are essentially unchanged.                                                                                                                                                                                                                                                                                         |
| October<br>2021 | The site and surrounding properties are essentially unchanged, however, there has been the construction of buildings (possible residential aged care facility) directly adjoining the site to the east.                                                                                                                                                |