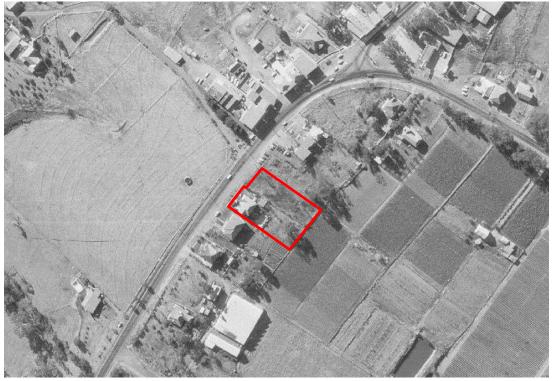

#### 4.1 Aerial Photographs

Aerial photographs taken in 1947, 1961, 1970, 1978, 1986, 1998, October 2009 and October 2021 were examined. Copies of the aerial photographs are attached in Appendix A. The writer made the following observations. Due to scale, some of the listed observations are best interpretations only.

| 1947            | The site appears to be part of a larger block of rural residential land. Old Northern Road has already been formed, adjacent to the site. The surrounding properties are rural residential properties or land utilised for agricultural activities. There are residential properties in the surrounding areas which are in the process of being built. |
|-----------------|--------------------------------------------------------------------------------------------------------------------------------------------------------------------------------------------------------------------------------------------------------------------------------------------------------------------------------------------------------|
| 1961            | The site has a residential property constructed on it. The density of housing has increased in the surrounding properties. The site and surrounding properties are essentially unchanged.                                                                                                                                                              |
| 1970            | The site and surrounding properties are essentially unchanged.                                                                                                                                                                                                                                                                                         |
| 1978            | The site and surrounding properties are essentially unchanged, with the exception of vegetation / trees which have grown on the site.                                                                                                                                                                                                                  |
| 1986            | The surrounding properties are essentially unchanged. A dam can be observed on the northern side of Old Northern Road. The site now has two residential properties.                                                                                                                                                                                    |
| 1998            | The density of housing has increased, however, the site and surrounding properties remain essentially unchanged.                                                                                                                                                                                                                                       |
| October<br>2009 | The site and surrounding properties are essentially unchanged.                                                                                                                                                                                                                                                                                         |
| October<br>2021 | The site and surrounding properties are essentially unchanged, however, there has been the construction of buildings (possible residential aged care facility) directly adjoining the site to the east.                                                                                                                                                |