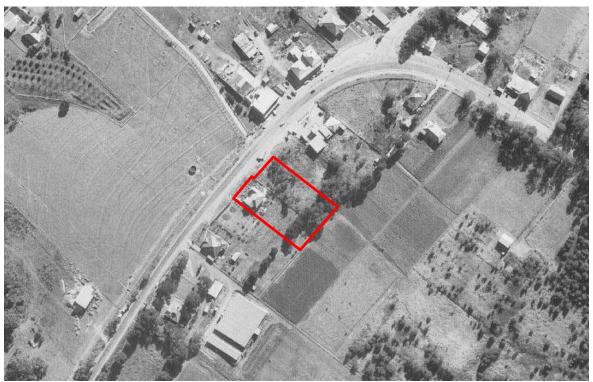

#### 4.1 Aerial Photographs

Aerial photographs taken in 1947, 1961, 1970, 1978, 1986, 1998, October 2009 and October 2021 were examined. Copies of the aerial photographs are attached in Appendix A. The writer made the following observations. Due to scale, some of the listed observations are best interpretations only.

| 1947            | The site appears to be part of a larger block of rural residential land. Old Northern Road has already been formed, adjacent to the site. The surrounding properties are rural residential properties or land utilised for agricultural activities. There are residential properties in the surrounding areas which are in the process of being built. |
|-----------------|--------------------------------------------------------------------------------------------------------------------------------------------------------------------------------------------------------------------------------------------------------------------------------------------------------------------------------------------------------|
| 1961            | The site has a residential property constructed on it. The density of housing has increased in the surrounding properties. The site and surrounding properties are essentially unchanged.                                                                                                                                                              |
| 1970            | The site and surrounding properties are essentially unchanged.                                                                                                                                                                                                                                                                                         |
| 1978            | The site and surrounding properties are essentially unchanged, with the exception of vegetation / trees which have grown on the site.                                                                                                                                                                                                                  |
| 1986            | The surrounding properties are essentially unchanged. A dam can be observed on the northern side of Old Northern Road. The site now has two residential properties.                                                                                                                                                                                    |
| 1998            | The density of housing has increased, however, the site and surrounding properties remain essentially unchanged.                                                                                                                                                                                                                                       |
| October<br>2009 | The site and surrounding properties are essentially unchanged.                                                                                                                                                                                                                                                                                         |
| October<br>2021 | The site and surrounding properties are essentially unchanged, however, there has been the construction of buildings (possible residential aged care facility) directly adjoining the site to the east.                                                                                                                                                |