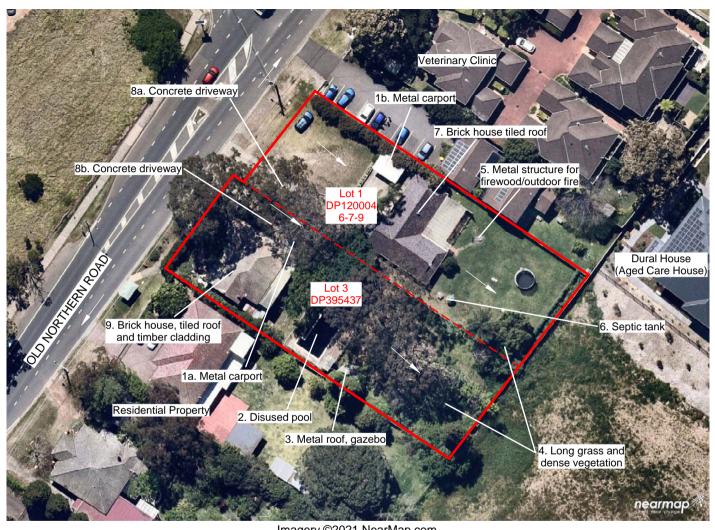

#### 3.0 SITE IDENTIFICATION

The site is located at 679-685 Old Northern Road, Dural, in the local government area of Hornsby Shire and is registered as Lot 1 in DP120004 and Lot 3 in DP395437. Reference may be made to Drawing No 20023/1-AA1 for lot layout.

As shown on Drawing No 20023/1-AA1, the site is almost rectangular in shape, covering an area of approximately 3,471m².

Reference may be made to the cadastral and deposited plans in Appendix B for details of the location and dimensions of the site.

#### 5.1 Site Condition

An Environmental Engineer from Geotechnique inspected the site on Thursday, 21 October 2021 as a part of the PSI.

The site is primarily utilised for residential purposes.

The following salient points were noted during the inspection:

- There were two properties on the site consisting of brick houses with tiled roofing.
- Both properties had a metal carport with a concrete driveway leading from the front of the property to the aforementioned carport.
- The northern property had a septic tank at the rear of the property and a metal structure which
  was used for outdoor fires.
- The southern property had a disused pool and metal gazebo.
- Vegetation predominantly covered the open area at the rear of the southern property whereas vegetation was localised to the south west corner for the northern property.

There was no petroleum hydrocarbon staining on the ground surface of the site that would indicate the potential for contamination. There were no visual or olfactory indicators of potential contamination. There were no obvious features (bowsers, breather pipe, inlet valve and piping) associated with underground storage tanks.

#### 5.2 Surrounding Environment

At the time of undertaking the inspection, observations of the neighbouring properties were as follows:

To the north: Veterinary Clinic

To the east: Thompson Health Care's Dural House (Residential Aged Care Facility)

To the west: Old Northern Road
To the south: Residential property